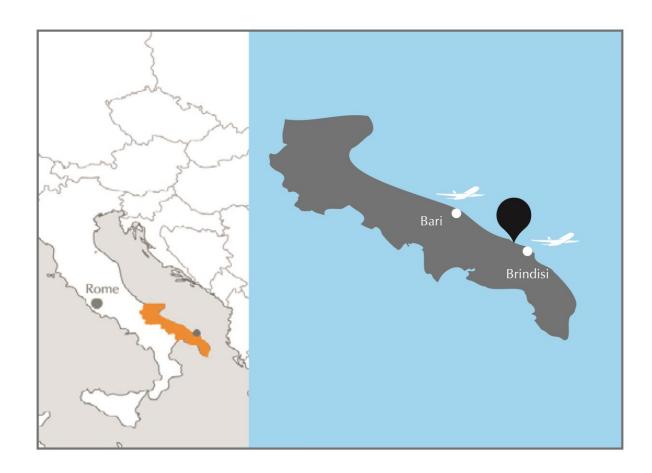

### HOW TO GET THERE

#### By Car

Coming from the Motorway Adriatica A14 Bari-Nord exit, follow the main road SS16 to Brindisi, go on along SS379 and then take "Rosa Marina – Monticelli" exit.

### By Train

The nearest railway station is at Ostuni, about 8 Km away from the Resort on the route Lecce-Bari-Roma-Bologna.

### **Airports**

Bari (tel. 080.5835204) distances 90 km, 1 hour by car.

Brindisi (tel. 0831.411711) distances 38 km, 30 minutes by car.

Totally immersed in the greenery of a thick and splendid vegetation typical of the Mediterranean shrub, stands Ostuni Rosa Marina Resort, one of the most well-known hotels along the Adriatic coast since the end of the 70's.