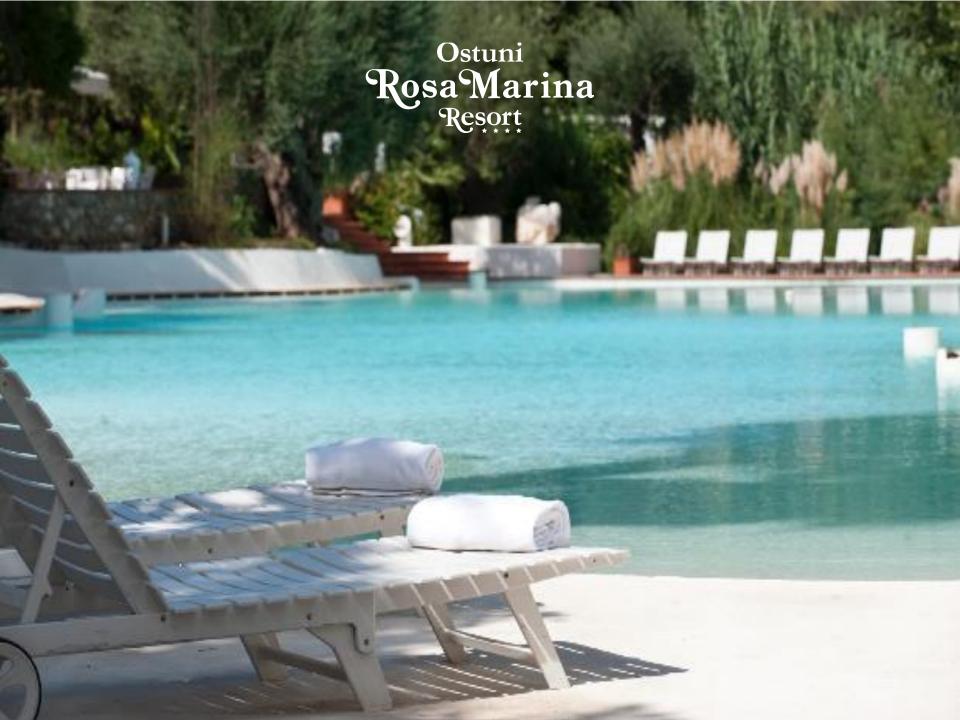

### COMMON AREAS AND SERVICES

Ostuni Rosa Marina Resort means spaces and services which, together with the uniqueness of the landscape, will be perfect for satisfying a target of high-profile international and Italian travellers.

The property features a fine sandy beach with umbrellas and deck chairs, about 300 mt away.

The food and beverage offer includes an all-day dining restaurant, Il Pontile Beach Restaurant, located directly on the beach of the Resort a few steps from the sea, a Pizza & Grill Pool Restaurant, all open for lunch and dinner, as well as the breakfast room and the bar.

#### Among the facilities the property has:

- 2 swimming pools for adults, 1 kids pool, 1 suggestive swimming pool with pond
- Kids Club (free from 6 years old)
- Sport: 2 tennis courts, 1 mini-basketball court, 2 soccer pitches (1 for kids)
- Entertainment: Arena for events, shows and performances
- Meeting rooms for a capacity up to 370 people