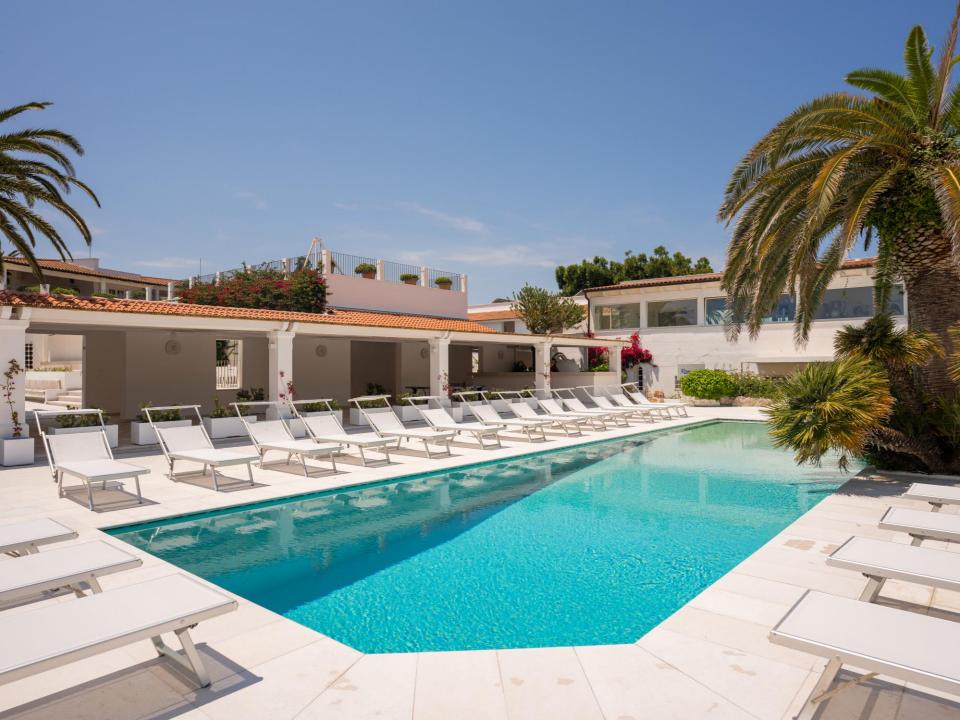

#### Among the facilities the property has:

- 2 swimming pools for adults, 1 kids pool, 1 suggestive swimming pool with pond
- Kids Club (free from 6 years old)
- Sport: 2 tennis courts, 1 mini-basketball court, 2 soccer pitches (1 for kids)
- Entertainment: Arena for events, shows and performances
- Meeting rooms for a capacity up to 370 people