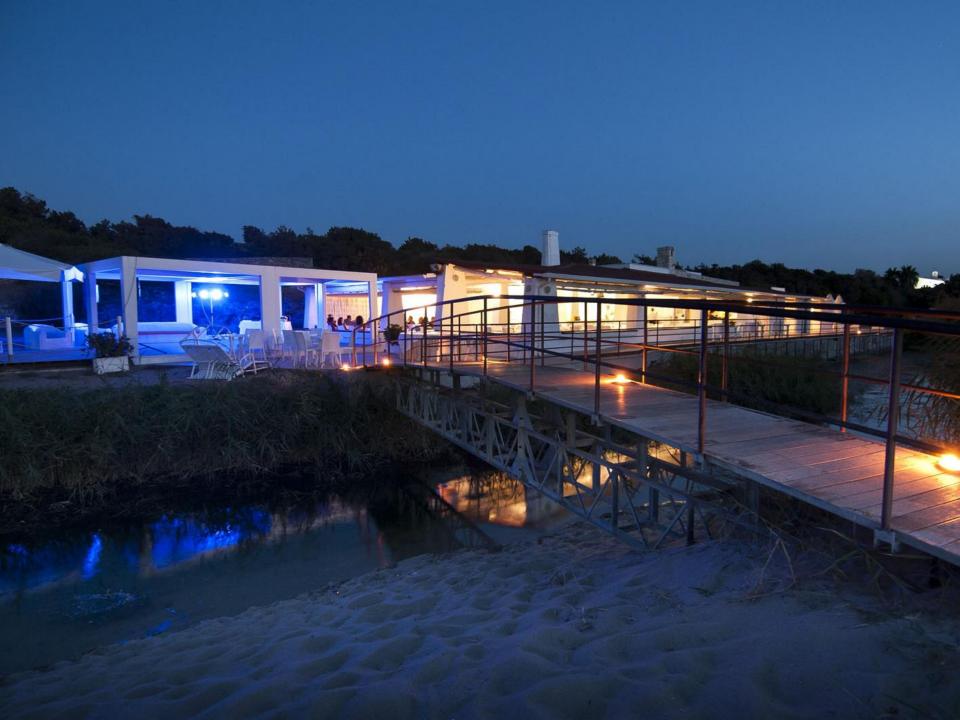

The property features a fine sandy beach with umbrellas and deck chairs, about 300 mt away.

The food and beverage offer includes an all-day dining restaurant, Il Pontile Beach Restaurant, located directly on the beach of the Resort a few steps from the sea, a Pizza & Grill Pool Restaurant, all open for lunch and dinner, as well as the breakfast room and the bar.