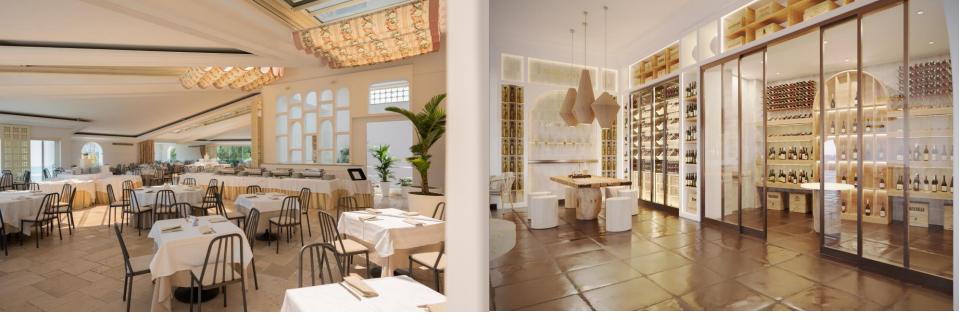

The property features a fine sandy beach with umbrellas and deck chairs, about 300 mt away.

The food and beverage offer includes an all-day dining restaurant, Il Pontile Beach Restaurant, located directly on the beach of the Resort a few steps from the sea, a Pizza & Grill Pool Restaurant, all open for lunch and dinner, as well as the breakfast room and the bar.