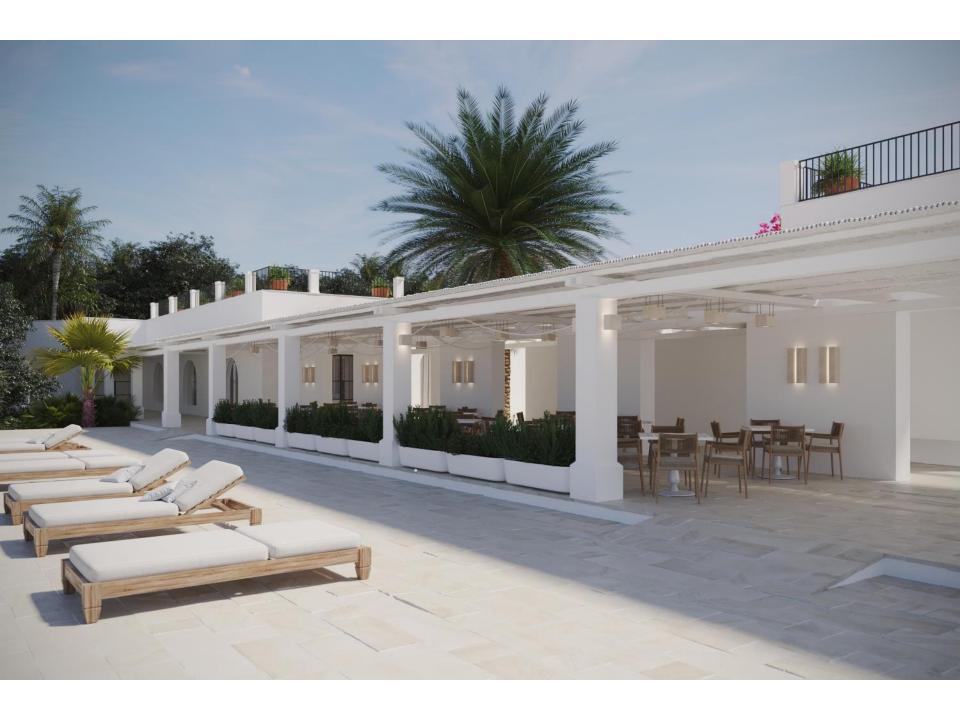

### COMMON AREAS AND SERVICES

Ostuni Rosa Marina Resort means spaces and services which, together with the uniqueness of the landscape, will be perfect for satisfying a target of high-profile international and Italian travellers.

The property features a fine sandy beach with umbrellas and deck chairs, about 300 mt away.

The food and beverage offer includes an all-day dining restaurant, Il Pontile Beach Restaurant, located directly on the beach of the Resort a few steps from the sea, a Pizza & Grill Pool Restaurant, all open for lunch and dinner, as well as the breakfast room and the bar.

#### Among the facilities the property has:

- 2 swimming pools for adults, 1 kids pool, 1 suggestive swimming pool with pond
- Kids Club (free from 6 years old)
- Sport: 2 tennis courts, 1 mini-basketball court, 2 soccer pitches (1 for kids)
- Entertainment: Arena for events, shows and performances
- Meeting rooms for a capacity up to 370 people