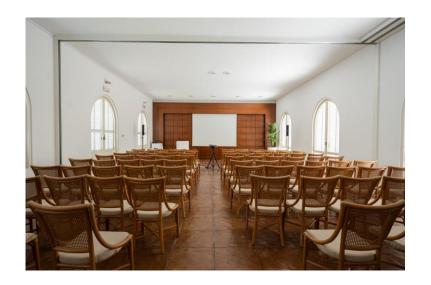

### MEETING AND CONFERENCE ROOMS

Sala Gastone

Sala Specchi

Sala Gastone

Saletta

### MEETING & CONGRESSES

Ostuni Rosa Marina Resort has 2 fully functional meeting rooms and several spaces, offering flexibility for any type of corporate events

| SALE          | THEATRE STYLE | HORSESHOE | BOARD | CLASSROOM | CABARET | $M^2$ | HEIGHT | WIDTH | LENGTH |
|---------------|---------------|-----------|-------|-----------|---------|-------|--------|-------|--------|
| GASTONE       | 370           | -         | -     | 160       | 220     | 350   | 5,90   | 14,00 | 24,50  |
| SPECCHI       | 150           | 70        | 80    | 80        | 80      | 150   | 3,85   | 8,00  | 18,00  |
| SPECCHI 1     | 40            | 30        | 35    | 35        | 35      | 80    | 3,85   | 8,00  | 10,00  |
| SPECCHI 2     | 30            | 20        | 25    | 25        | 25      | 64    | 3,85   | 8,00  | 8,00   |
| SALETTE SUITE | 8             | -         | 10    | 10        | 10      | -     | -      | -     | -      |