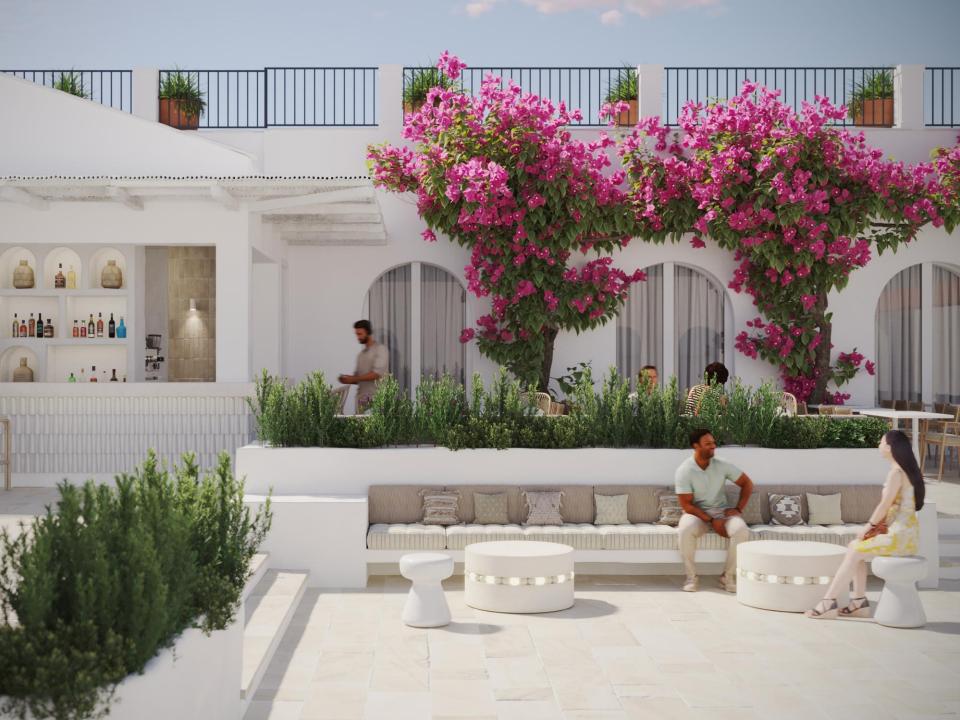

### COMMON AREAS AND SERVICES

Ostuni Rosa Marina Resort means spaces and services which, together with the uniqueness of the landscape, will be perfect for satisfying a target of high-profile international and Italian travellers.

#### Among the facilities the property has:

- 2 swimming pools for adults, 1 kids pool, 1 suggestive swimming pool with pond
- Kids Club (free from 6 years old)
- Sport: 2 tennis courts, 1 mini-basketball court, 2 soccer pitches (1 for kids)
- Entertainment: Arena for events, shows and performances
- Meeting rooms for a capacity up to 370 people