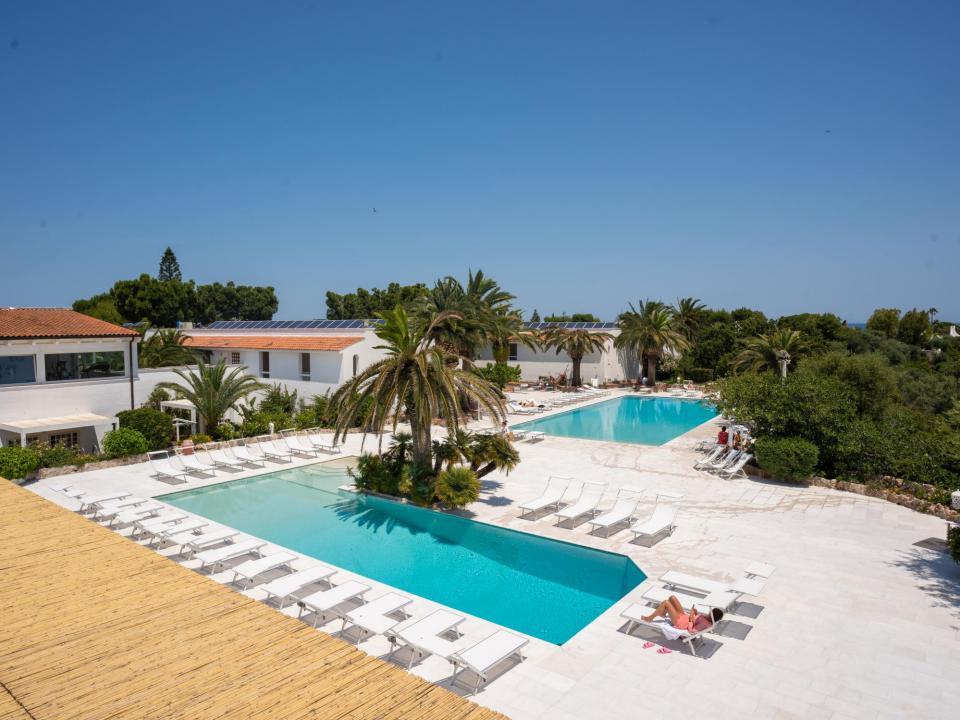

A few steps from the sea of Ostuni, inside the village "Rosa Marina", the natural scenery that surrounds the Resort is the heart of the most evocative Puglia, where Nature displays itself at its best. Low trees, rushes, junipers, marine pines and wild olive trees, evergreen and aromatic plants shade the exteriors, painting a forest green background on two open-air swimming pools and framing a series of rooms with a warm Mediterranean atmosphere.

#### Among the facilities the property has:

- 2 swimming pools for adults, 1 kids pool, 1 suggestive swimming pool with pond
- Kids Club (free from 6 years old)
- Sport: 2 tennis courts, 1 mini-basketball court, 2 soccer pitches (1 for kids)
- Entertainment: Arena for events, shows and performances
- Meeting rooms for a capacity up to 370 people