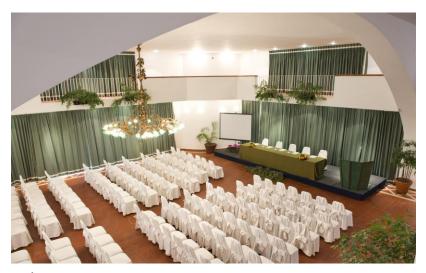

### MEETING AND CONFERENCE ROOMS

Sala Gastone

Sala Specchi

Sala Gastone

Saletta

### MEETING & CONGRESSES

Ostuni Rosa Marina Resort has 2 fully functional meeting rooms and several spaces, offering flexibility for any type of corporate events

| SALE          | THEATRE STYLE | HORSESHOE | BOARD | CLASSROOM | CABARET | $M^2$ | HEIGHT | WIDTH | LENGTH |
|---------------|---------------|-----------|-------|-----------|---------|-------|--------|-------|--------|
| GASTONE       | 370           | -         | -     | 160       | 220     | 350   | 5,90   | 14,00 | 24,50  |
| SPECCHI       | 150           | 70        | 80    | 80        | 80      | 150   | 3,85   | 8,00  | 18,00  |
| SPECCHI 1     | 40            | 30        | 35    | 35        | 35      | 80    | 3,85   | 8,00  | 10,00  |
| SPECCHI 2     | 30            | 20        | 25    | 25        | 25      | 64    | 3,85   | 8,00  | 8,00   |
| SALETTE SUITE | 8             | -         | 10    | 10        | 10      | -     | -      | -     | -      |