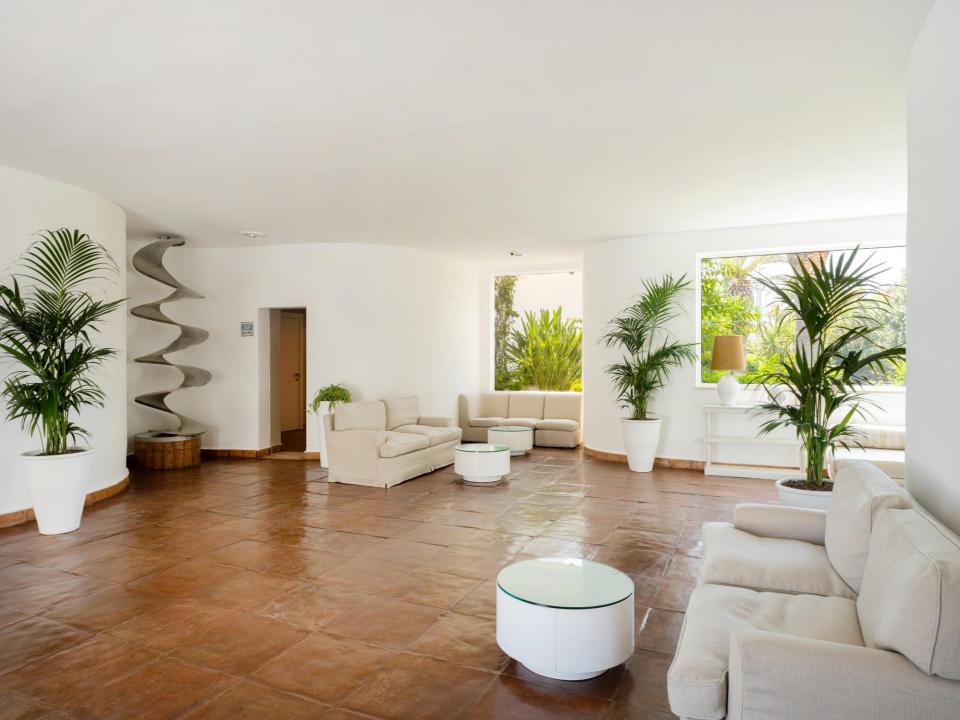

### COMMON AREAS AND SERVICES

Ostuni Rosa Marina Resort means spaces and services which, together with the uniqueness of the landscape, will be perfect for satisfying a target of high-profile international and Italian travellers.

### ROOMS

The resort features 4 types of rooms, Classic, Comfort, Superior e Suites. 240 rooms, with simple lines and modern design, able to describe the close link between spaces, colors, light and natural materials strongly connected with the land of Puglia. Each room has verandas or terraces with a view of the luxuriant greenery. An important and refined architectural structure with comfortable and bright spaces, large and completely independent verandas that make the stay as a gratifying and relaxing experience.