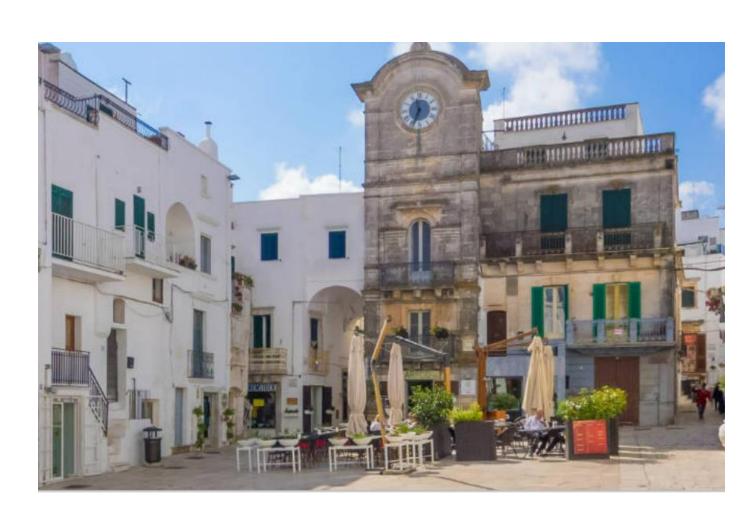

#### SAN DOMENICO GOLF

Located not far from the coast of Savelletri, the San Domenico Golf Clubhouse can be easily reached by car in 15 minutes.

TORRE GUACETO (BR)

ALBEROBELLO (BA)

MONOPOLI (BA)

CISTERNINO (BR)