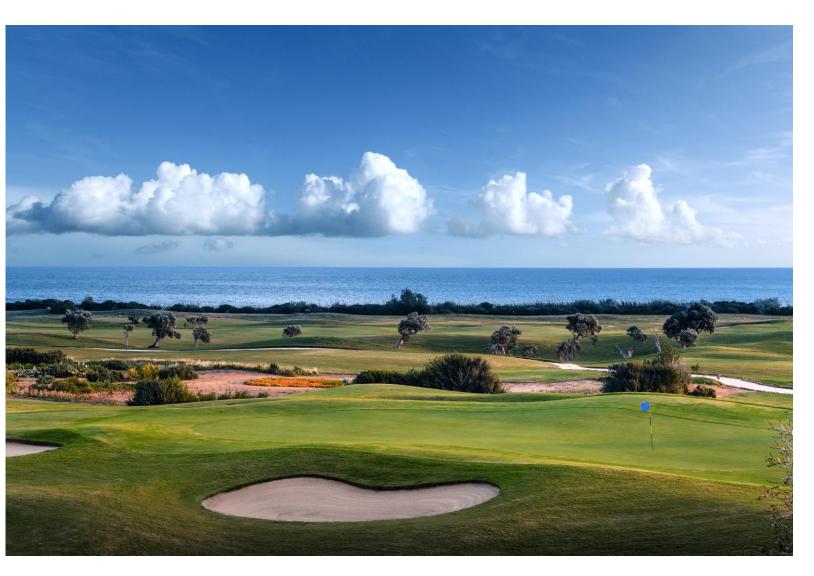

#### SAN DOMENICO GOLF

Located not far from the coast of Savelletri, the San Domenico Golf Clubhouse can be easily reached by car in 15 minutes.

TORRE GUACETO (BR)

ALBEROBELLO (BA)

MONOPOLI (BA)

CISTERNINO (BR)