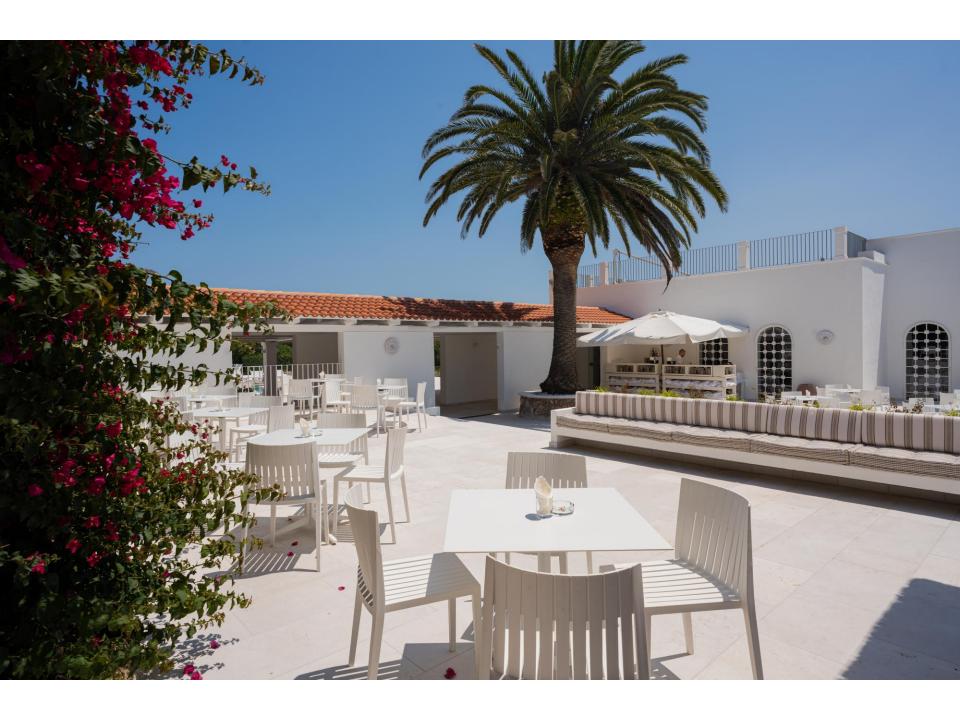

### COMMON AREAS AND SERVICES

Ostuni Rosa Marina Resort means spaces and services which, together with the uniqueness of the landscape, will be perfect for satisfying a target of high-profile international and Italian travellers.

The property features a fine sandy beach with umbrellas and deck chairs, about 300 mt away.

The food and beverage offer includes an all-day dining restaurant, Il Pontile Beach Restaurant, located directly on the beach of the Resort a few steps from the sea, a Pizza & Grill Pool Restaurant, all open for lunch and dinner, as well as the breakfast room and the bar.

#### Among the facilities the property has:

- 2 swimming pools for adults, 1 kids pool, 1 suggestive swimming pool with pond
- Kids Club (free from 6 years old)
- Sport: 2 tennis courts, 1 mini-basketball court, 2 soccer pitches (1 for kids)
- Entertainment: Arena for events, shows and performances
- Meeting rooms for a capacity up to 370 people