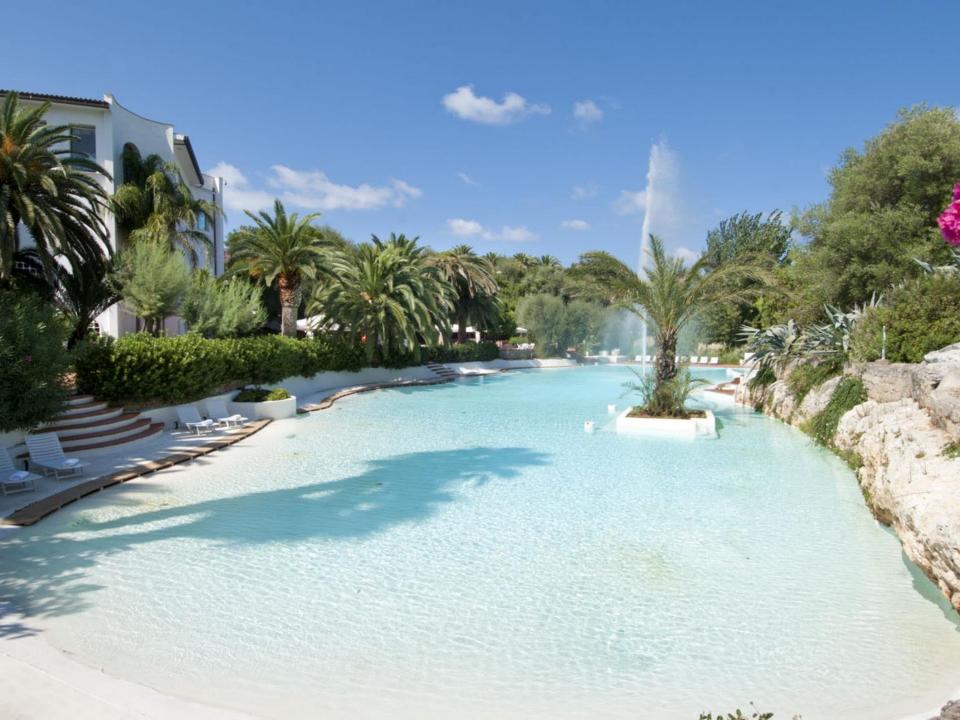

A few steps from the sea of Ostuni, inside the village "Rosa Marina", the natural scenery that surrounds the Resort is the heart of the most evocative Puglia, where Nature displays itself at its best. Low trees, rushes, junipers, marine pines and wild olive trees, evergreen and aromatic plants shade the exteriors, painting a forest green background on two open-air swimming pools and framing a series of rooms with a warm Mediterranean atmosphere.

#### Among the facilities the property has:

- 2 swimming pools for adults, 1 kids pool, 1 suggestive swimming pool with pond
- Kids Club (free from 6 years old)
- Sport: 2 tennis courts, 1 mini-basketball court, 2 soccer pitches (1 for kids)
- Entertainment: Arena for events, shows and performances
- Meeting rooms for a capacity up to 370 people