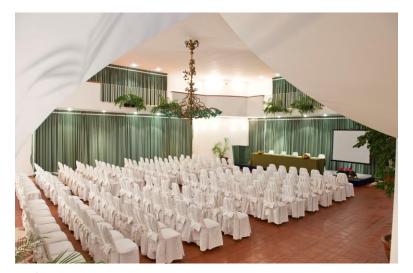

#### Among the facilities the property has:

- 2 swimming pools for adults, 1 kids pool, 1 suggestive swimming pool with pond
- Kids Club (free from 6 years old)
- Sport: 2 tennis courts, 1 mini-basketball court, 2 soccer pitches (1 for kids)
- Entertainment: Arena for events, shows and performances
- Meeting rooms for a capacity up to 370 people

### MEETING AND CONFERENCE ROOMS

Sala Gastone

Sala Specchi

Sala Gastone

Saletta

### MEETING & CONGRESSES

Ostuni Rosa Marina Resort has 2 fully functional meeting rooms and several spaces, offering flexibility for any type of corporate events

| SALE          | THEATRE STYLE | HORSESHOE | BOARD | CLASSROOM | CABARET | $M^2$ | HEIGHT | WIDTH | LENGTH |
|---------------|---------------|-----------|-------|-----------|---------|-------|--------|-------|--------|
| GASTONE       | 370           | -         | -     | 160       | 220     | 350   | 5,90   | 14,00 | 24,50  |
| SPECCHI       | 150           | 70        | 80    | 80        | 80      | 150   | 3,85   | 8,00  | 18,00  |
| SPECCHI 1     | 40            | 30        | 35    | 35        | 35      | 80    | 3,85   | 8,00  | 10,00  |
| SPECCHI 2     | 30            | 20        | 25    | 25        | 25      | 64    | 3,85   | 8,00  | 8,00   |
| SALETTE SUITE | 8             | -         | 10    | 10        | 10      | -     | -      | -     | -      |