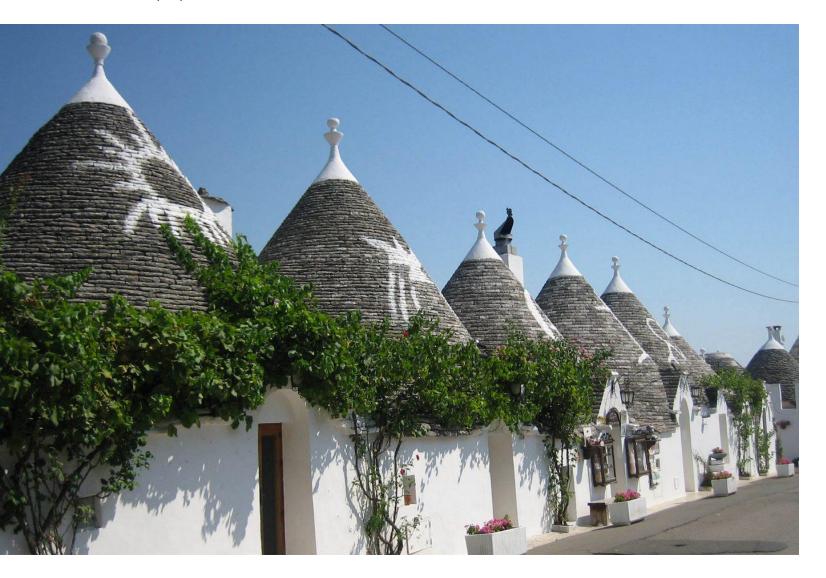

#### SAN DOMENICO GOLF

Located not far from the coast of Savelletri, the San Domenico Golf Clubhouse can be easily reached by car in 15 minutes.

TORRE GUACETO (BR)

ALBEROBELLO (BA)

MONOPOLI (BA)

CISTERNINO (BR)