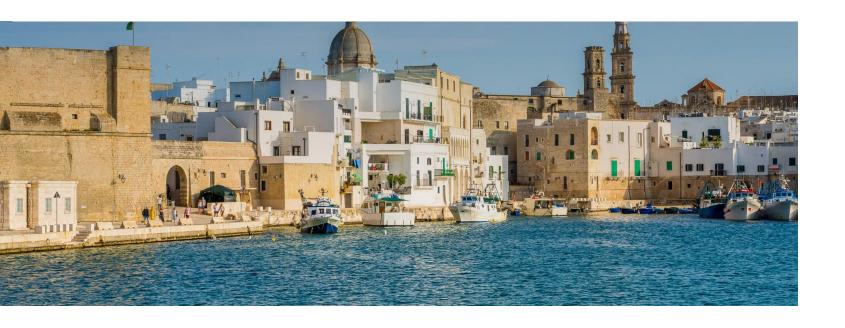

#### SAN DOMENICO GOLF

Located not far from the coast of Savelletri, the San Domenico Golf Clubhouse can be easily reached by car in 15 minutes.

TORRE GUACETO (BR)

ALBEROBELLO (BA)

MONOPOLI (BA)

CISTERNINO (BR)